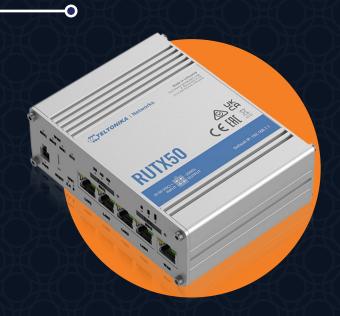

## **2 X TELTONIKA RUTX50 ROUTERS**

## **INDUSTRIAL 5G ROUTER**

- 5G, Ultra-high cellular speeds of up to 3.3 Gbps
- DUAL SIM, With auto failover, backup WAN and other switching scenarios
- SA & NSA, Supports both architectures to leverage the 5G infrastructure
- FUTURE-PROOFING, Backward compatible with 4G (LTE CAT 20) and 3G network technologies
- Supports sending and reading Unstructured Supplementary Service Data messages
- Band lock, Used band status display
- · Router assigns its mobile WAN IP address to another device on LAN
- · Framed routing: support an IP network behind 5G UE