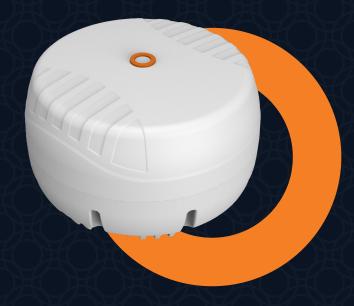

## X-POLARISED, OMNI-DIRECTIONAL 5G/4G/LTE MULTI MIMO ANTENNA

- High performance, omni-directional antenna for marine/coastal & mobility/ transport applications
- Wide Frequency Range: Cellular antennas (617 to 6000 MHz) and dual-band Wi-Fi (2.4 GHz and 5 to 7.2 GHz).
- Cross-polarized (horizontal and vertical) for improved performance
- High Gain Performance, peak gain 6dBi for robust signal strength
- Cast aluminum base, can accommodate various 4G/5G routers
- Available router space: 230 x 185 x 50 mm or 290 x 145 x 50 mm for any 5G router (PS - Add as inches)
- Standard marine industry mounting options for ease of installation
- Durable Construction: IK08 and IP67 ratings for protection against impacts and environmental factors.