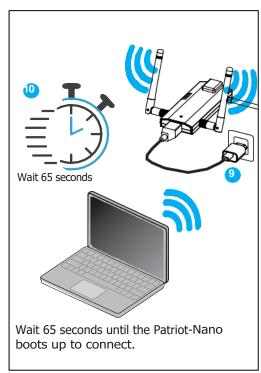

## Wifi WL-PATRIOT-NANO

# Extend WiFi hotspot has never been so easy

# Quick Installation Guide



# 1. Connect Hardware











#### 2. Connect to WiFi Patriot-nano



For Mobile:

Scan QR code sticker on the Patriot-nano indoor device to connect.





#### 3. Open setup page and Log in

Open a browser such as Chrome, Safari, Edge, or Firefox. Then type **192.168.45.1** into the address bar to access the setup page and enter the same Passcode on the sticker.







#### 4. Select Campground WiFi

Click the campground WiFi signal to extend.



You have successfully finished.





#### **User interface tips**

The computer and smartphone icon shows how many and what types of devices are connected.



RV icon shows device settings.





The Internet icon shows information on the WiFi hotspot you are connected to.





### WiFi Patriot-Nano Diagram

- 1. Patriot-Nano Duo unit
- 2. Indoor antenna
- 3. Outdoor RF cab