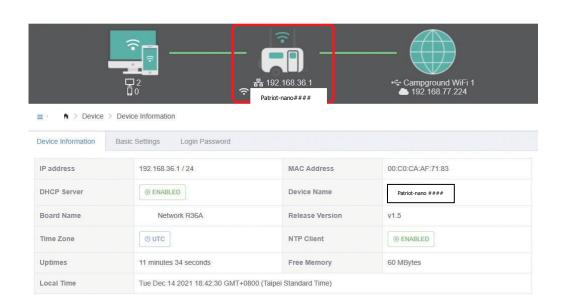

#### **User interface tips**

The computer and smartphone icon shows how many and what types of devices are connected.

RV icon shows device settings.

The Internet icon shows information on the WiFi hotspot you are connected to.