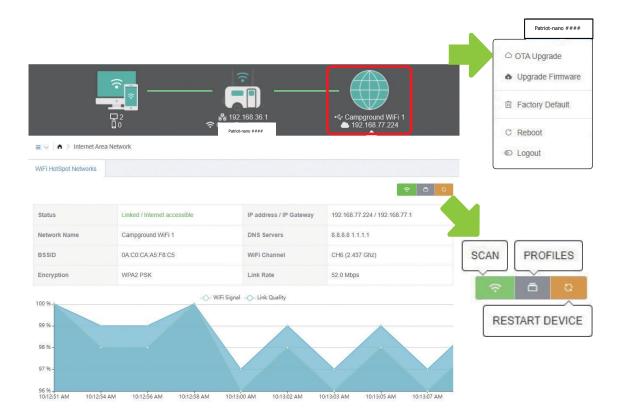

#### 4. Select Campground WiFi

Click the campground WiFi signal to extend.

You have successfully finished.

#### **User interface tips**

The computer and smartphone icon shows how many and what types of devices are connected.

RV icon shows device settings.

The Internet icon shows information on the WiFi hotspot you are connected to.