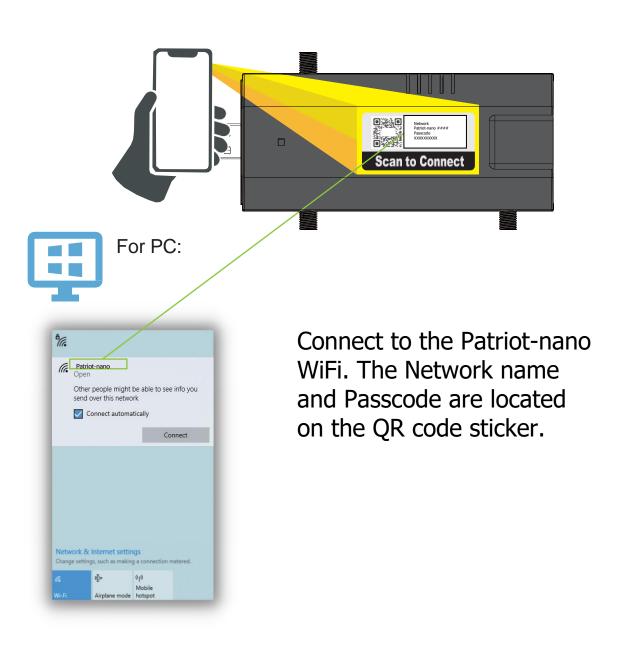

#### 2. Connect to WiFi Patriot-nano

For Mobile:

Scan QR code sticker on the Patriot-nano indoor device to connect.