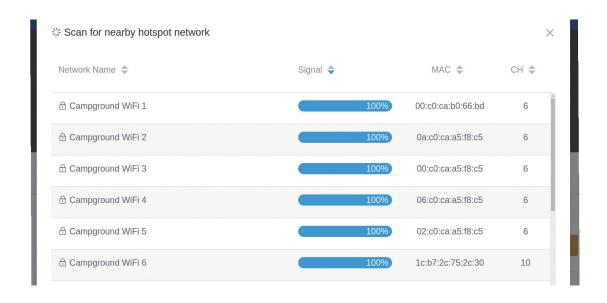

#### 4. Select Campground WiFi

Click the campground WiFi signal to extend.

You have successfully finished.