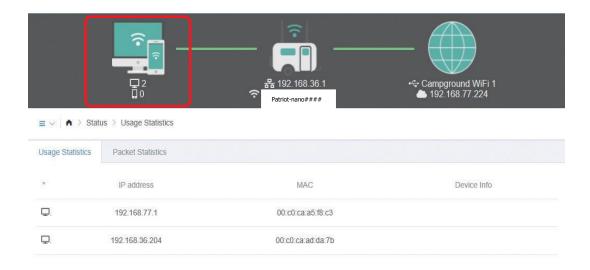

#### **User interface tips**

The computer and smartphone icon shows how many and what types of devices are connected.

RV icon shows device settings.

The Internet icon shows information on the WiFi hotspot you are connected to.