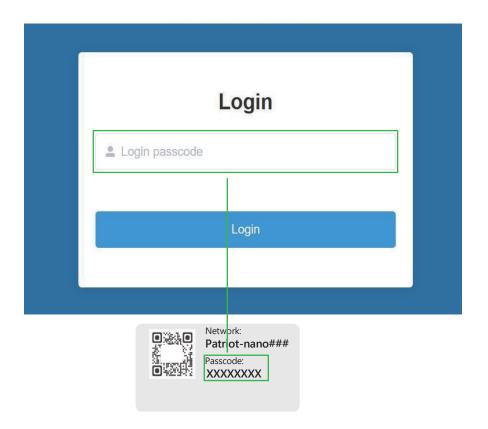

#### 3. Open setup page and Log in

Open a browser such as Chrome, Safari, Edge, or Firefox. Then type **192.168.45.1** into the address bar to access the setup page and enter the same Passcode on the sticker.