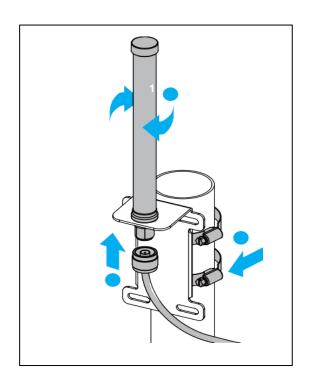

## Wifi WL-PATRIOT-NANO

# Extend WiFi hotspot has never been so easy

# Quick Installation Guide



# 1. Connect Hardware











#### 2. Connect to WiFi Patriot-nano



For Mobile:

Scan QR code sticker on the Patriot-nano indoor device to connect.





#### 3. Open setup page and Log in

Open a browser such as Chrome, Safari, Edge, or Firefox. Then type **192.168.45.1** into the address bar to access the setup page and enter the same Passcode on the sticker.







#### 4. Select Campground WiFi

Click the campground WiFi signal to extend.



You have successfully finished.





#### **User interface tips**

The computer and smartphone icon shows how many and what types of devices are connected.



RV icon shows device settings.





The Internet icon shows information on the WiFi hotspot you are connected to.





### WiFi Patriot-Nano Diagram

- 1. Patriot-Nano Duo unit
- 2. Indoor antenna
- 3. Outdoor