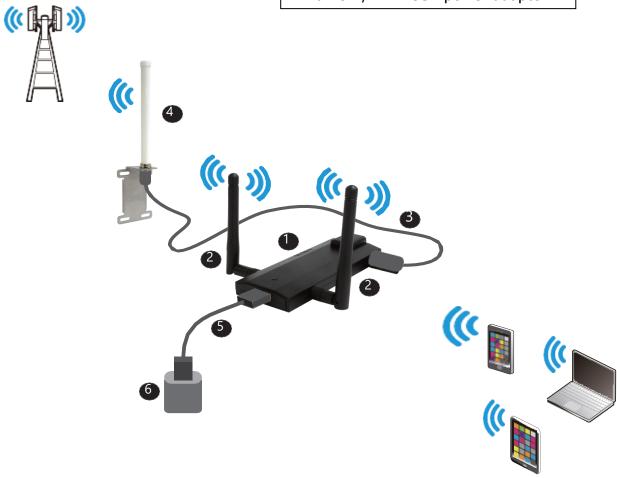

### WiFi Patriot-Nano Diagram

- 1. Patriot-Nano Duo unit
- 2. Indoor antenna
- 3. Outdoor RF cable 8 meters
- 4. Outdoor antenna
- 5. USB Cable
- 6. 5V / 2.4A USB power adapter