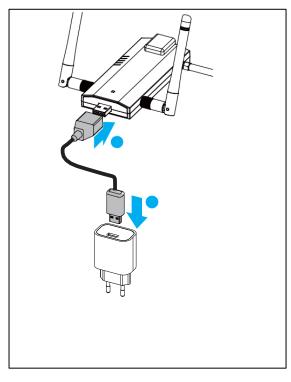

## Wifi WL-PATRIOT-NANO

# Extend WiFi hotspot has never been so easy

# Quick Installation Guide



# 1. Connect Hardware











#### 2. Connect to WiFi Patriot-nano



For Mobile:

Scan QR code sticker on the Patriot-nano indoor device to connect.





#### 3. Open setup page and Log in

Open a browser such as Chrome, Safari, Edge, or Firefox. Then type **192.168.45.1** into the address bar to access the setup page and enter the same Passcode on the sticker.







#### 4. Select Campground WiFi

Click the campground WiFi signal to extend.



You have successfully finished.





#### **User interface tips**

The computer and smartphone icon shows how many and what types of devices are connected.



RV icon shows device settings.





The Internet icon shows information on the WiFi hotspot you are connected to.





### WiFi Patriot-Nano Diagram

- 1. Patriot-Nano Duo unit
- 2. Indoor antenna
- 3. Outdoor RF c