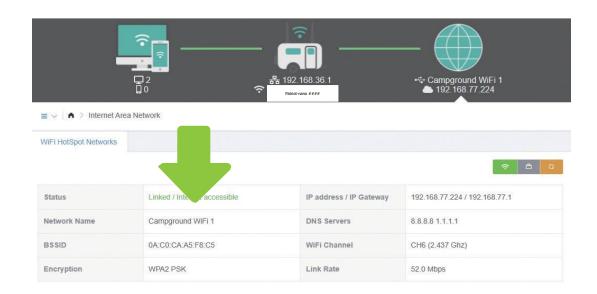

#### **User interface tips**

The computer and smartphone icon shows how many and what types of devices are connected.

RV icon shows device settings.

The Internet icon shows information on the WiFi hotspot you are connected to.