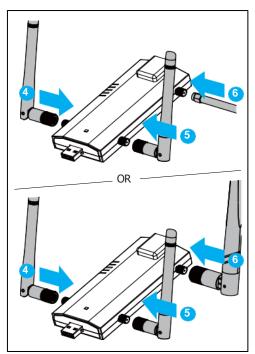

## Wifi WL-PATRIOT-NANO

# Extend WiFi hotspot has never been so easy

# Quick Installation Guide



# 1. Connect Hardware











#### 2. Connect to WiFi Patriot-nano



For Mobile:

Scan QR code sticker on the Patriot-nano indoor device to connect.





#### 3. Open setup page and Log in

Open a browser such as Chrome, Safari, Edge, or Firefox. Then type **192.168.45.1** into the address bar to access the setup page and enter the same Passcode on the sticker.







#### 4. Select Campground WiFi

Click the campground WiFi signal to extend.



You have successfully finished.





#### **User interface tips**

The computer and smartphone icon shows how many and what types of devices are connected.



RV icon shows device settings.





The Internet icon shows information on the WiFi hotspot you are connected to.





### WiFi Patriot-Nano Diagram

- 1. Patriot-Nano Duo unit
- 2. Indoor antenna
- 3. Outdoor RF