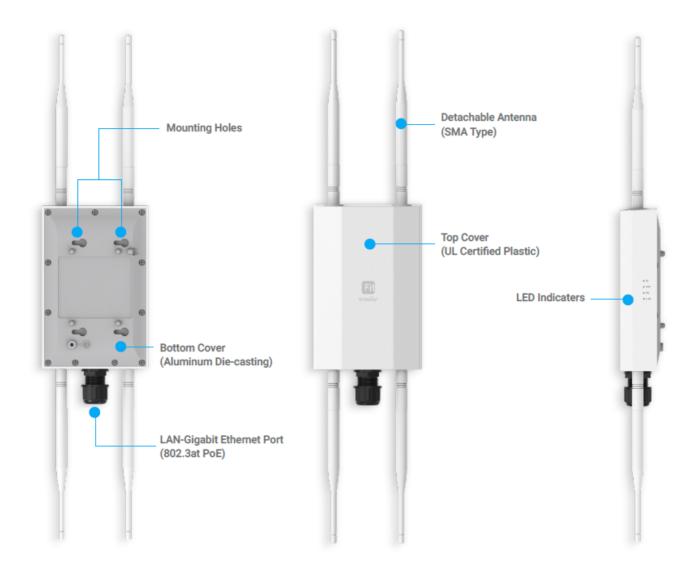

re mounting and configuration.

(i) Fit6 2x2 Outdoor

EnGenius Fit Wi-Fi 6 2x2 Dual-band Outdoor Access Point

Model: EWS850-FIT

- Wi-Fi 6 technology for high-performance Wi-Fi in high-density, multi-device environments.
- Two spatial streams support up to 1,200 Mbps (5GHz) & 574 Mbps (2.4GHz).
- Multiple applications for cloud and on premises solutions
- ∨ Content Quick Links
  - Hardware Mounting
  - Powering the EnGenius Fit AP
  - Management Plane
  - Option A: Cloud Management
  - Option B: On-Premises Management
  - Option C: Standalone Configuration

## **Package Contents**



## **System Requirements**

#### Web Browser

- Google Chrome (57.0.2987.110 and later)
- Microsoft Edge (80.0.361.103 and later)
- Mozilla Firefox (52.0 and later)

## **Hardware Overview**

#### **Ports**



## i Reset by EnGenius PoE Adapter :

• Reset to default: Press and hold the reset button on the PoE adaptor for over 10 seconds, and the LED (PWR) will start Fast Flashing (0.2 sec). Then, the device will be reset to factory default settings.

#### **LEDs**

| Status                                                       | LED Color      |      |        | LED Behavior       |                                         |
|--------------------------------------------------------------|----------------|------|--------|--------------------|-----------------------------------------|
| Connecting to the Management (FitExpress/ FitController)     | PVVR (Orange)  |      |        | Flashing (0.5 Sec) |                                         |
| Management Connected (FitExpress/ FitController/ Stan