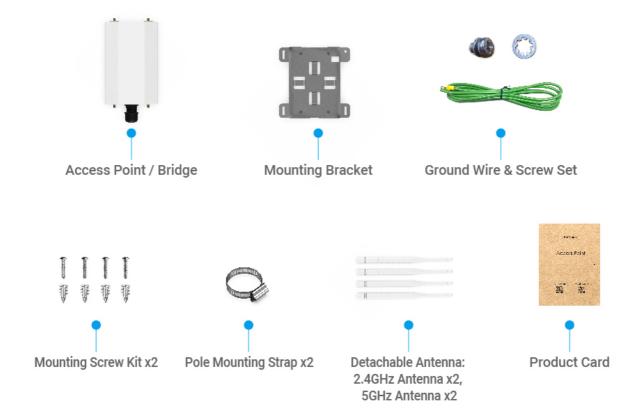

nd Outdoor Access Point (EWS850-FIT)

#### Introduction

This Quick Start Guide is designed to guide you through the installation of the **Fit6 2x2 Outdoor** access point, model **EWS850-FIT**, including hardware mounting and configuration.

(i) Fit6 2x2 Outdoor

EnGenius Fit Wi-Fi 6 2x2 Dual-band Outdoor Access Point

Model: EWS850-FIT

- Wi-Fi 6 technology for high-performance Wi-Fi in high-density, multi-device environments.
- Two spatial streams support up to 1,200 Mbps (5GHz) & 574 Mbps (2.4GHz).
- Multiple applications for cloud and on premises solutions
- ∨ Content Quick Links
  - Hardware Mounting
  - Powering the EnGenius Fit AP
  - Management Plane
  - Option A: Cloud Management
  - Option B: On-Premises Management
  - Option C: Standalone Configuration

## **Package Contents**



## **System Requirements**

#### Web Browser

- Google Chrome (57.0.2987.110 and later)
- Microsoft Edge (80.0.361.103 and later)
- Mozilla Firefox (52.0 and later)

## **Hardware Overview**

#### **Ports**



## i Reset by EnGenius PoE Adapter :

• Reset to default: Press and hold the reset button on the PoE adaptor for over 10 seconds, and the LED (PWR) will start Fast Flashing (0.2 sec). Then, the device will be reset to factory default settings.

#### **LEDs**

| Status                                                       | LED Color      |      |        | LED Behavior       |                                         |
|--------------------------------------------------------------|----------------|------|--------|--------------------|-----------------------------------------|
| Conn