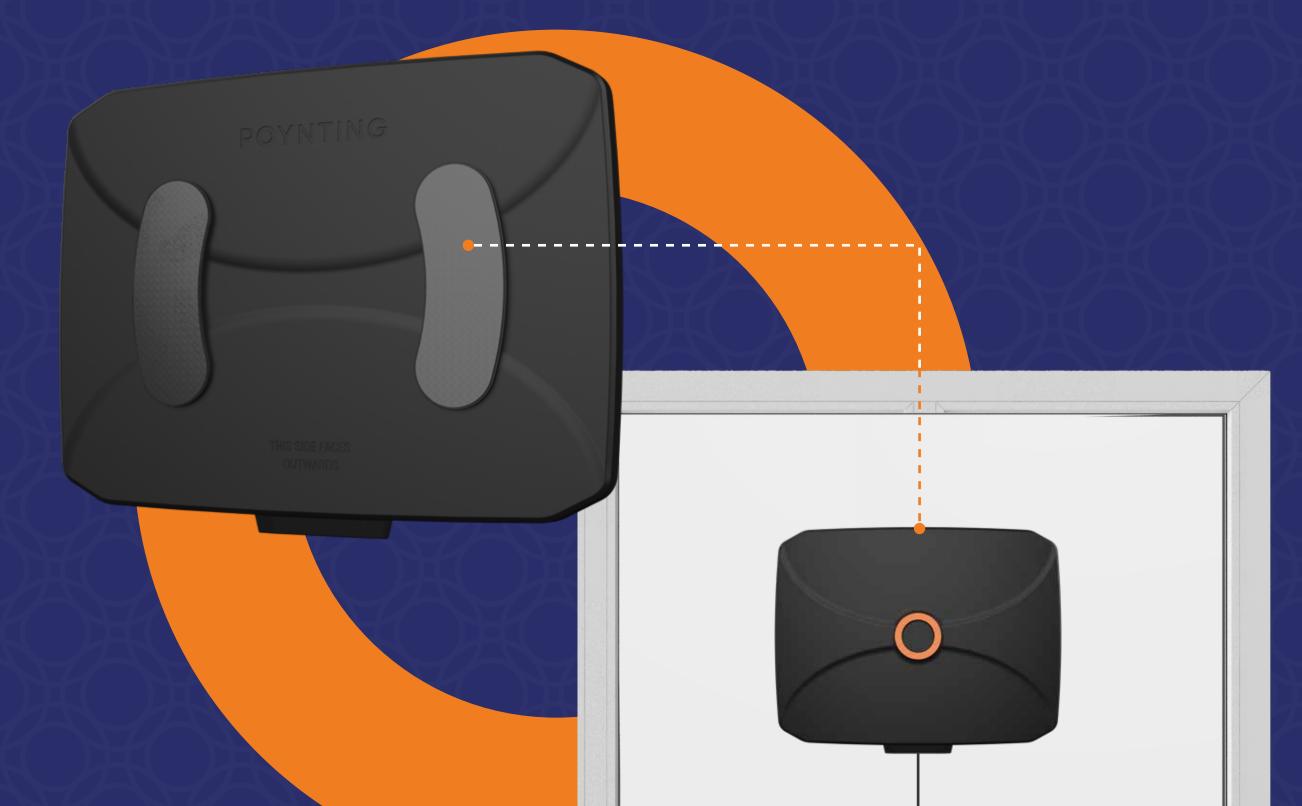

#### POYNTING

#### MOUNTING ANTENNAS ON TINTED OR COATED WINDOWS MAY REDUCE SIGNAL STRENGTH

This is due to metallic films that block RF signals. For optimal performance, install antennas on non-metallic or ceramic tints and avoid coatings with conductive materials.