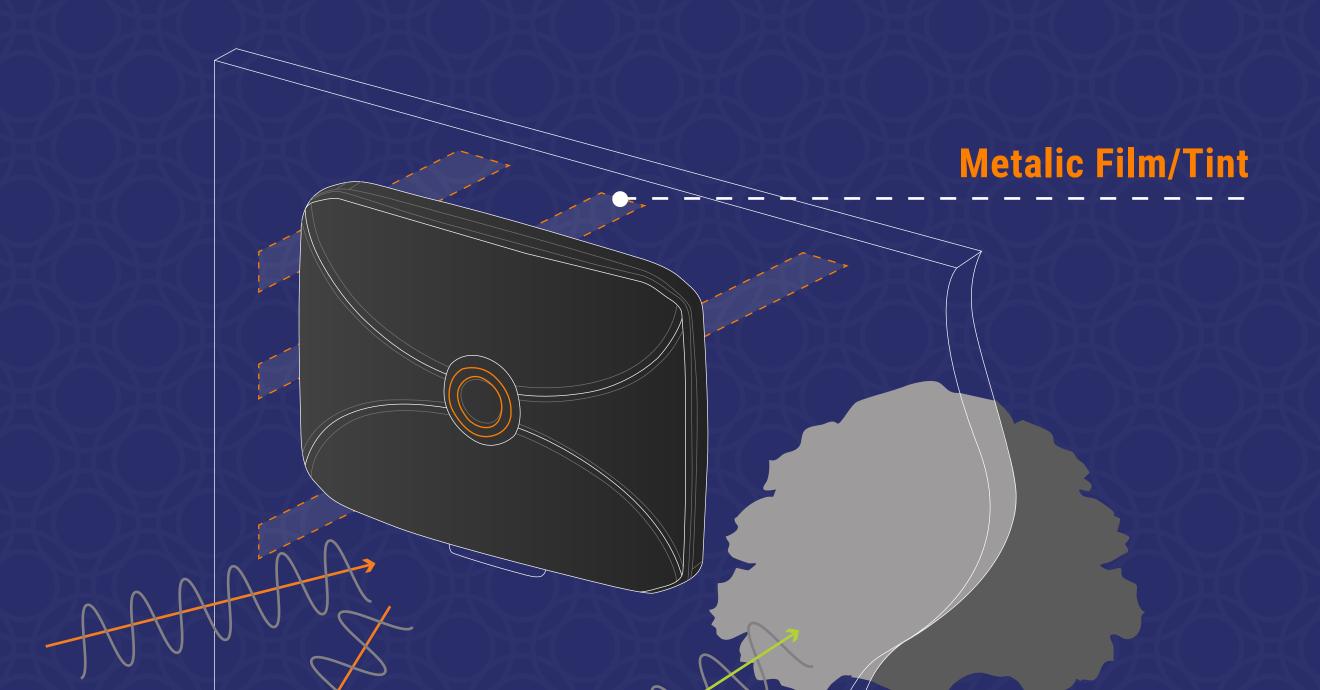

#### MOUNTING ANTENNAS ON TINTED OR COATED WINDOWS MAY REDUCE SIGNAL STRENGTH

This is due to metallic films that block RF signals. For optimal performance, install antennas on non-metallic or ceramic tints and avoid coatings with conductive materials.