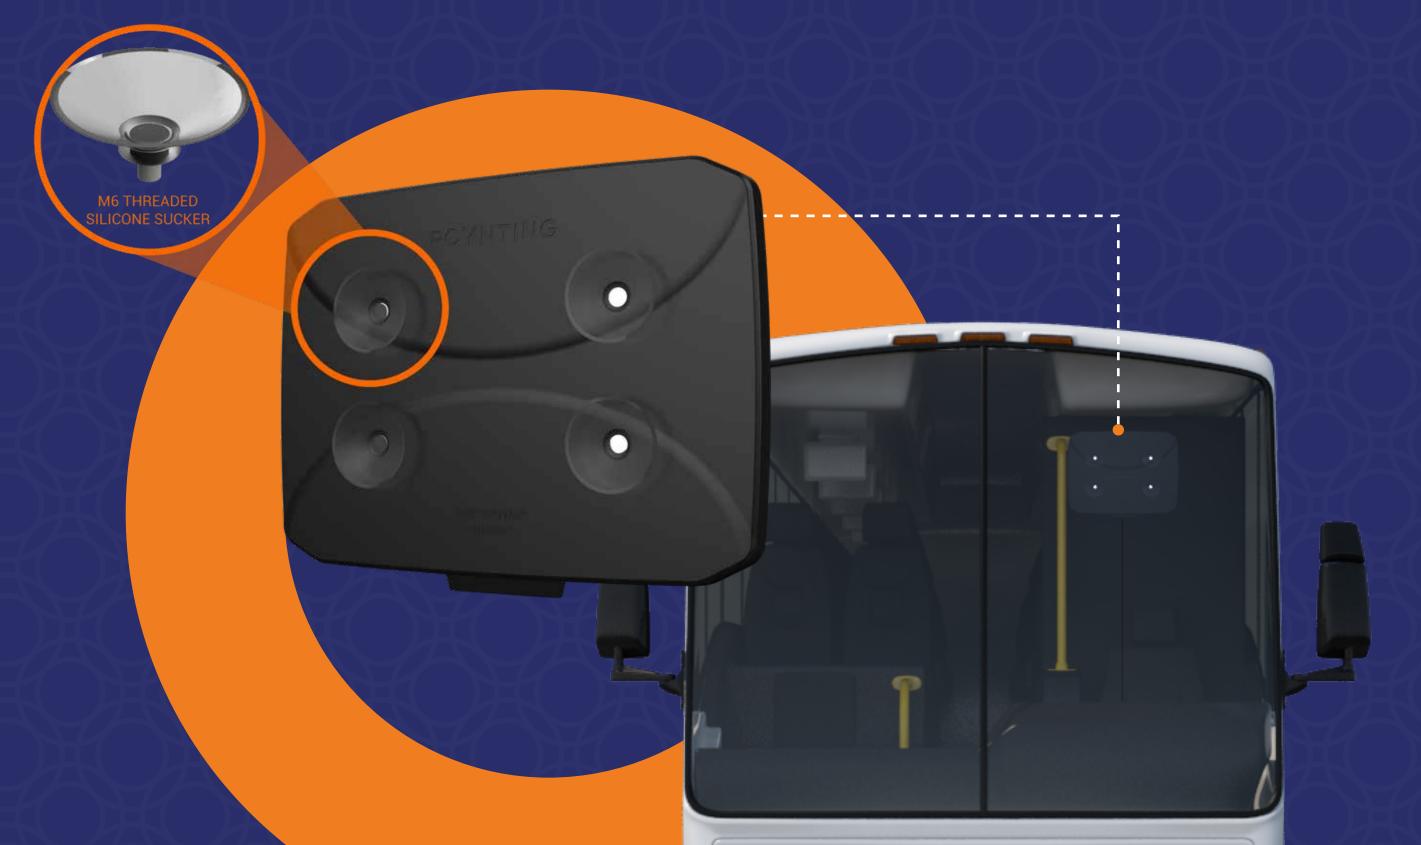

## SCREW IN SUCTION CUPS EASY, FLEXIBLE, NON-INVASIVE

## ADHESIVE-BACKED VELCRO STRIPS EASY, FLEXIBLE, NON-INVASIVE