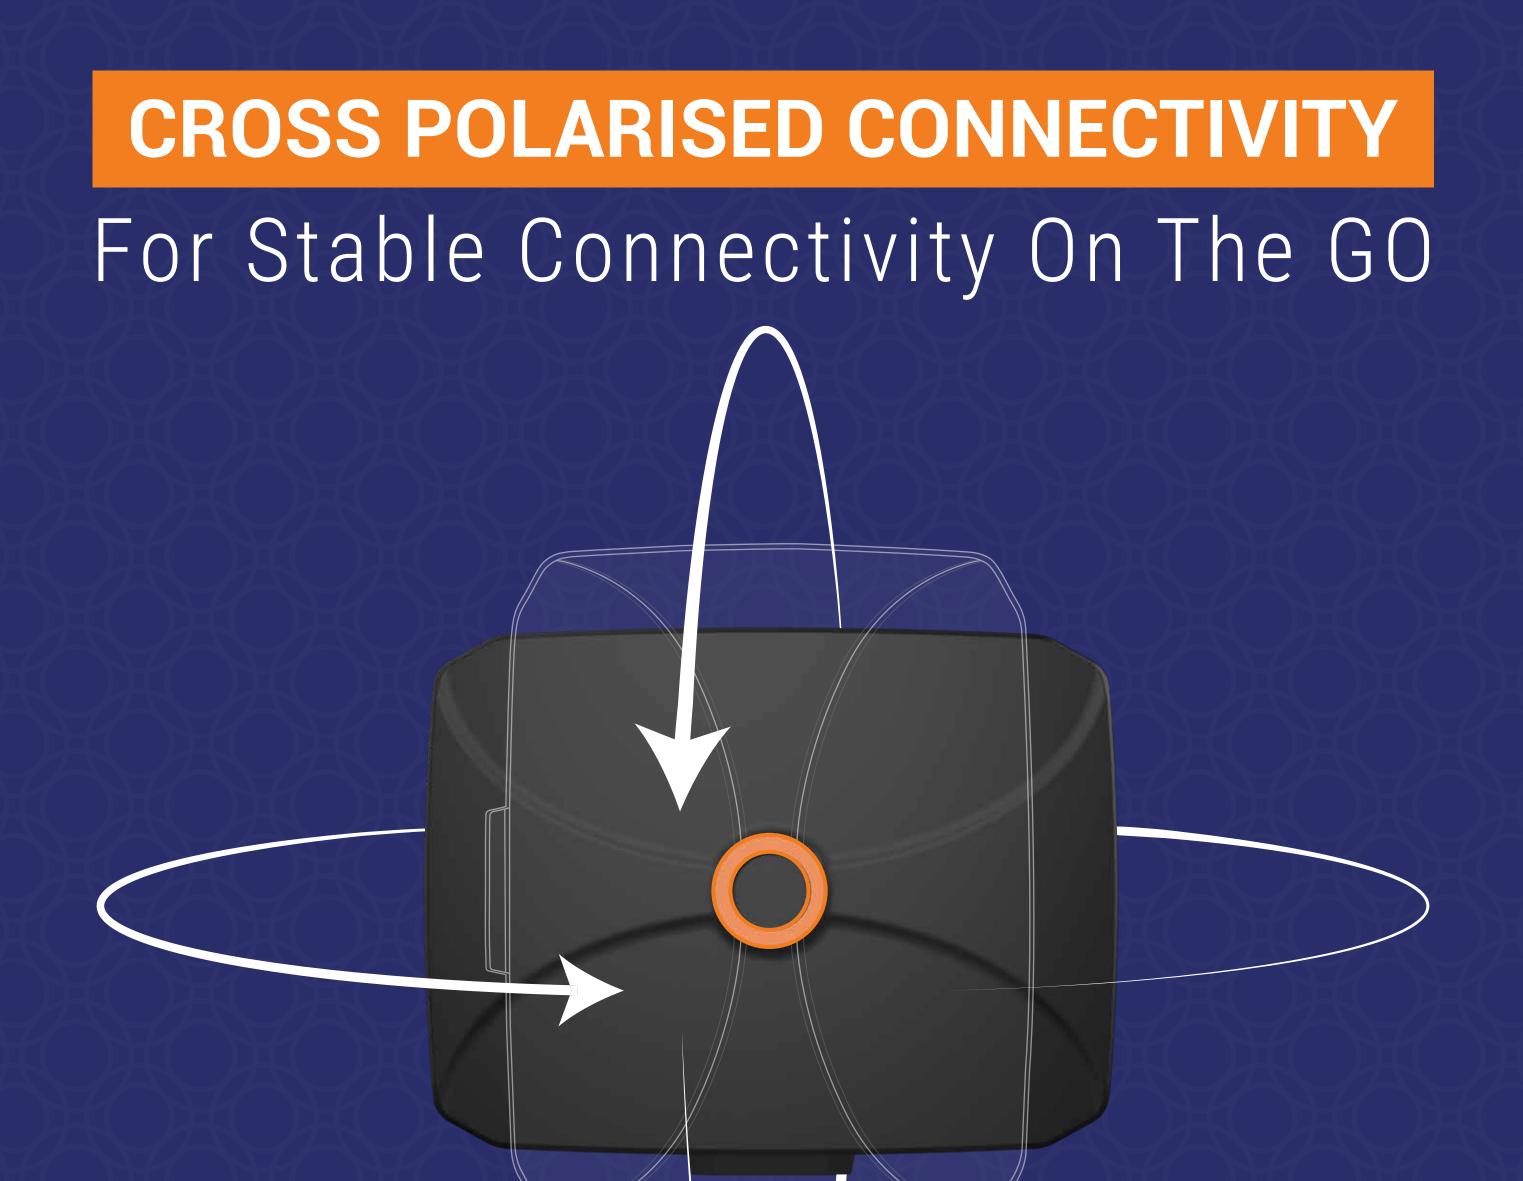

#### HORIZONTAL/VERTICAL LINEAR ANTENNAS

#### IMPROVE THROUGHPUT AND STABILITY, IDEAL FOR MOBILE DATA IN MOVING VEHICLES